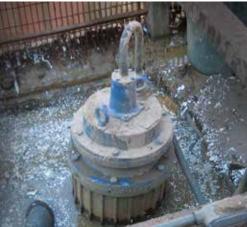

## **World's Toughest Pumps**

At the heart of the innovative GPM approach to dewatering is the GPM-Eliminator $^{\text{\tiny{M}}}$ , a submersible, self-priming pump. The GPM-Eliminator $^{\text{\tiny{M}}}$  product line is designed to withstand abrasive and abusive applications, with:

- 28% high chrome or CD4MCu (duplex stainless steel) wet-end construction for extended durability
- Class H winding insulation protecting the motor if the pit runs dry
- Double mechanical seal in Mobil Synturion 6 fluid for long, reliable life
- Oversized pump shafts and bearings to extend the life of motors and mechanical seals
- Custom options like specialized shaft alloys