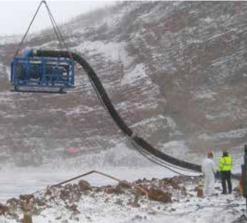

## **High-Performance Solutions**

Whether dewatering for mining, construction, wastewater processing, or power generation, a solution often includes using a self-priming horizontal pump or a vertical turbine pump mounted on a barge.

Compared with a typical dewatering approach with a vertical turbine pump or an exterior horizontal pump, the GPM dewatering solutions are more:

- **Reliable** Extended MTBF (Mean Time Between Failures), which translates into a longer service life
- Flexible GPM-Eliminator™ can be completely submerged or barge-mounted
- Lower maintenance Self-priming with no auxiliary equipment required; can handle solids in the water
- **Cost-effective** Ultra-durability means lower maintenance requirements and fewer unexpected failures, which means a lower lifetime operating cost

Our dewatering solutions are high-performing, reliable and cost-competitive from both an installation and operational standpoint. GPM has the expertise to engineer and install complete custom dewatering systems to handle any application.