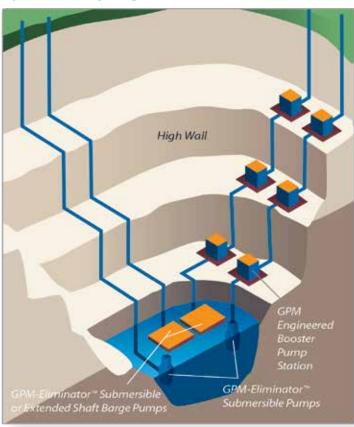

y and controlled costs.

Trusted by hundreds of cost-conscious customers throughout North America, GPM offers a full spectrum of capabilities as the manufacturer of GPM-Eliminator™-branded submersible pumps, a distributor of leading industrial equipment brands and provider of world-class service and repair.

GPM takes pride in the integrity of our products and solutions. Our customers trust us to deliver superior quality across a multitude of custom-engineered solutions.

## **GPM** provides complete dewatering solutions.

From single dewatering pumps to comprehensive dewatering systems. No matter the dewatering environment, GPM has the expertise and the capability to provide a cost-effective solution.



# **Typical Dewatering Applications**



### Open Pit/Quarry - Engineered Solutions



### Underground



## For more than 35 years GPM has engineered high-performance dewatering solutions for any application.

## **High-Performance Solutions**

Whether dewatering for mining, construction, wastewater processing, or power generation, a solution often includes using a self-priming horizontal pump or a vertical turbine pump mounted on a barge.

Compared with a typical dewatering approach with a vertical turbine pump or an exterior horizontal pump, the GPM dewatering solutions are more:

- **Reliable** Extended MTBF (Mean Time Between Failures), which translates into a longer service life
- Flexible GPM-Eliminator™ can be completely submerged or barge-mounted
- Lower maintenance Self-priming with no auxiliary equipment required; can handle solids in the water
- **Cost-effectiv