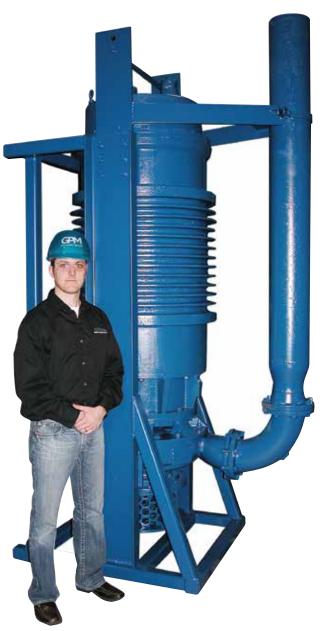

## **World's Toughest Pumps**

At the heart of the innovative GPM approach to dewatering is the GPM-Eliminator $^{\text{\tiny{M}}}$ , a submersible, self-priming pump. The GPM-Eliminator $^{\text{\tiny{M}}}$  product line is designed to withstand abrasive and abusive applications, with:

- 28% high chrome or CD4MCu (duplex stainless steel) wet-end construction for extended durability
- Class H winding insulation protecting the motor if the pit runs dry
- Double mechanical seal in Mobil Synturion 6 fluid for long, reliable life
- Oversized pump shafts and bearings to extend the life of motors and mechanical seals
- Custom options like specialized shaft alloys

GPM-Eliminator™ pumps are backed up by our ironclad performance guarantee. One-hundred percent made in America by American craftsmen.