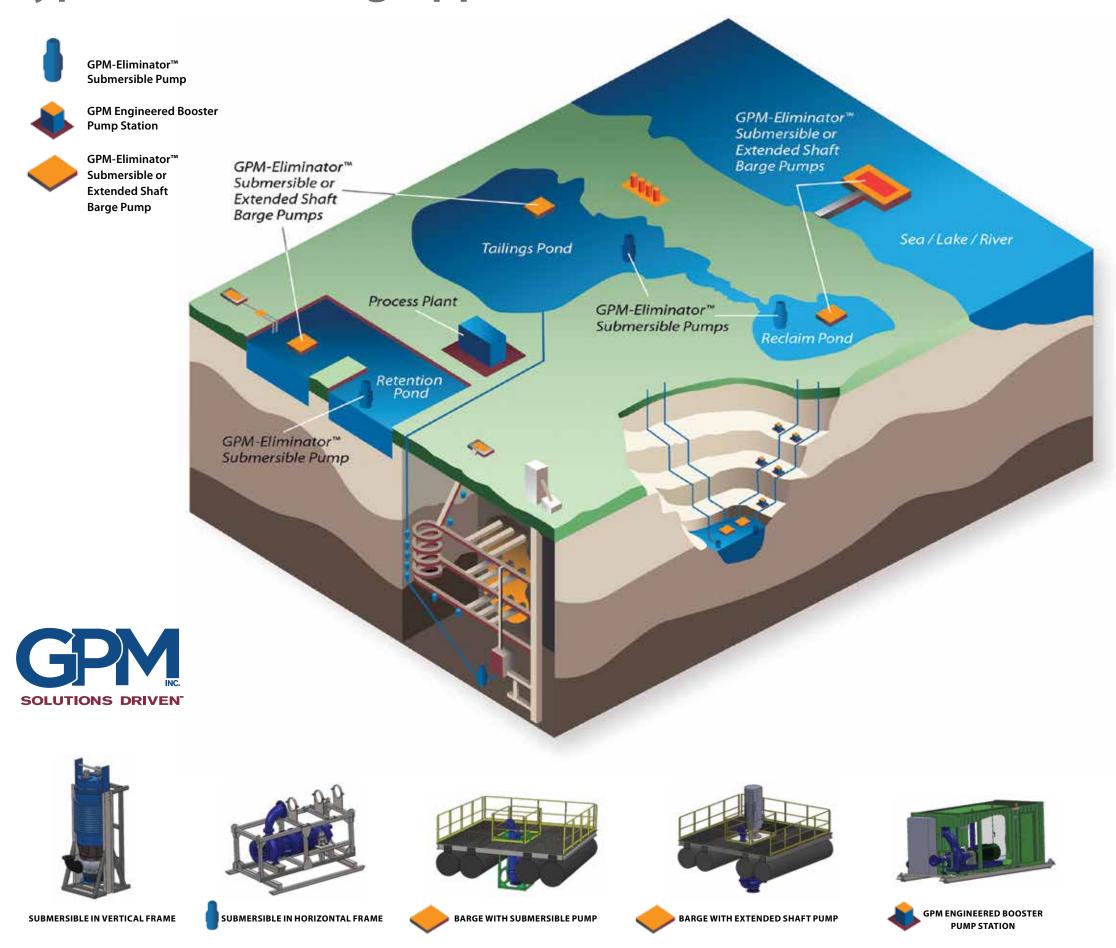

# **Typical Dewatering Applications**

## **High-Performance Solutions**

Whether dewatering for mining, construction, wastewater processing, or power generation, a solution often includes using a self-priming horizontal pump or a vertical turbine pump mounted on a barge.

Compared with a typical dewatering approach with a vertical turbine pump or an exterior horizontal pump, the GPM dewatering solutions are more:

- **Reliable** Extended MTBF (Mean Time Between Failures), which translates into a longer service life
- Flexible GPM-Eliminator™ can be completely submerged or barge-mounted
- Lower maintenance Self-priming with no auxiliary equipment required; can handle solids in the water
- **Cost-effective** Ultra-durability means lower maintenance requirements and fewer unexpected failures, which means a lower lifetime operating cost

Our dewatering solutions are high-performing, reliable and cost-competitive from both an installation and operational standpoint. GPM has the expertise to engineer and install complete custom dewatering systems to handle any application.