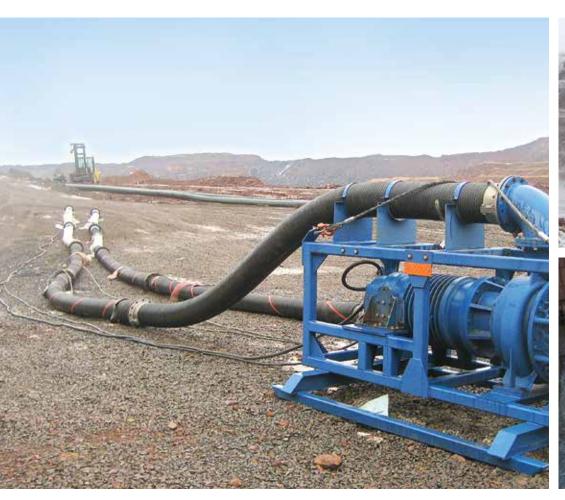

### Open Pit/Quarry - Engineered Solutions

## **High-Performance Solutions**

Whether dewatering for mining, construction, wastewater processing, or power generation, a solution often includes using a self-priming horizontal pump or a vertical turbine pump mounted on a barge.

Compared with a typical dewatering approach with a vertical turbine pump or an exterior horizontal pump, the GPM dewatering solutions are more:

- **Reliable** Extended MTBF (Mean Time Between Failures), which translates into a longer service life
- Flexible GPM-Eliminator™ can be completely submerged or barge-mounted
- Lower maintenance Self-priming with no auxiliary equipment required; can handle solids in the water
- **Cost-effective** Ultra-durability means lower maintenance requirements and fewer unexpected failures, which means a lower lifetime operating cost